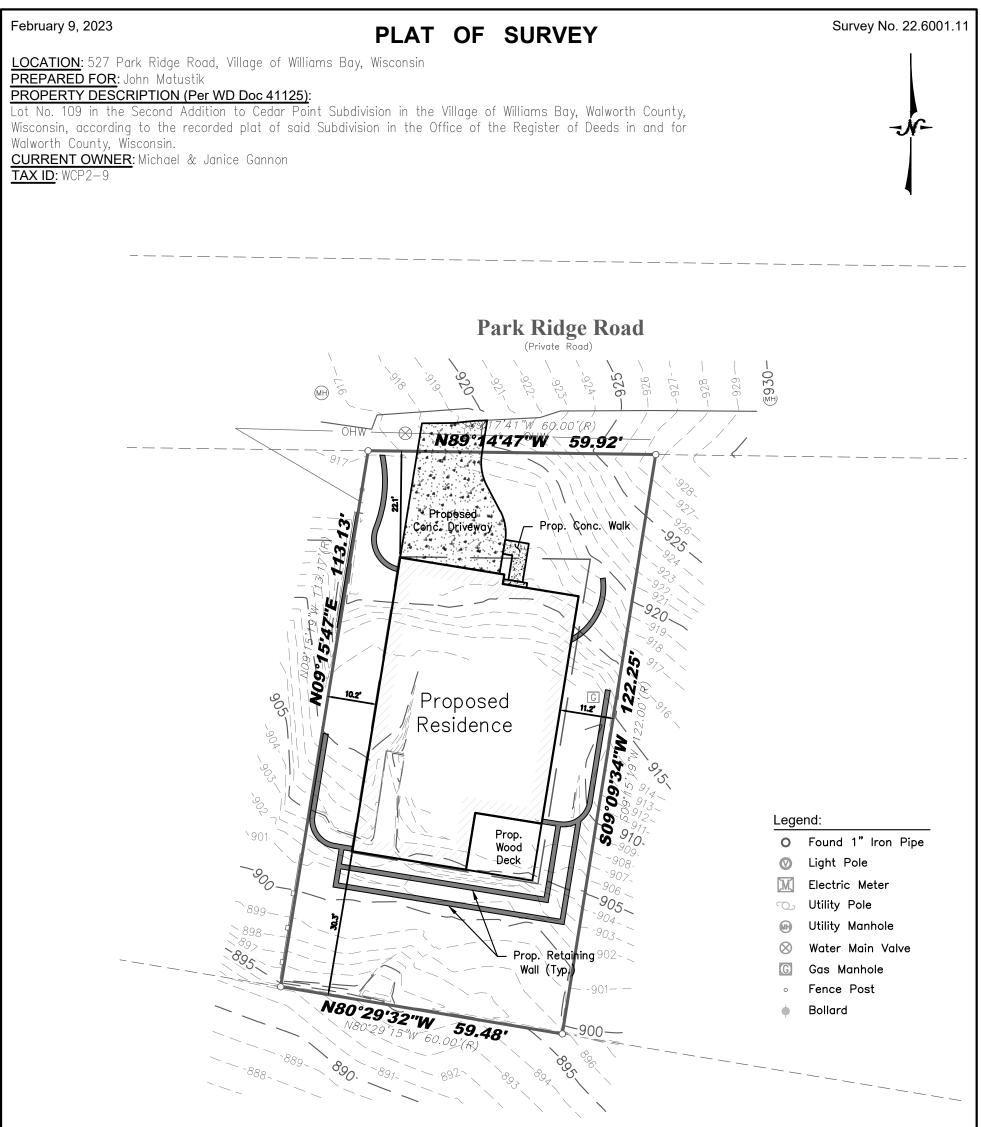

I certify that I have surveyed the above-described property and in my professional opinion this map is a true representation thereof and is made in accordance with the records of the register of deeds as nearly as practical and that this survey complies with Wisconsin Administrative code AE-7 except for those items waived, if any, and is bound by Wisconsin State Statute 893.37 that defines statute of limitations in regard to surveys. This survey was prepared for the exclusive use of the client and present owners of the property.

No title policy has been provided to the surveyor regarding the property identified on this map. Therefore this plat of survey does not guarantee the existence, size and location of any easements, encumbrances, restrictions or other facts that could otherwise be disclosed in an ALTA/NSPS survey.